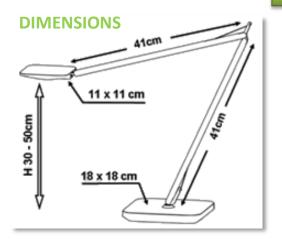

# **Technical data**

# **MOVEMENTS**

Arm with triple articulation, swivelling at 360° on the base. Head revolving in all directions.

# **MATERIALS**

Head and base in ABS, Arm in recyclable aluminium

520 lumens

40 years **SOURCE** 

- LED built-in\*: rated power 5,6W
- \* Cannot be replaced
- Driver removable on plug

**SPECTRAL CURVE** 

Eye-safe