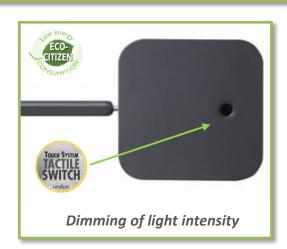

# Fitted out with all options:

Tactile switch with dimming of the light intensity.

Memorization of the intensity adjustment.

Switching off after 5 hours without use: no unnecessary consumption.

"Magic, a perfect lamp: design, functional, diffusing a quality lighting" / Fits any kind of desk

# **DIMMER TACTILE SWITCH**

# On the head

Dimming of the light intensity and memorization of the intensity adjustment