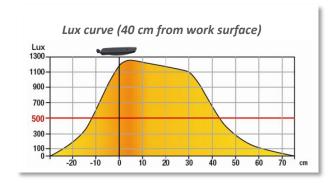

# And energy-saving

Magic is equipped with LED of the latest generation, lasting 40 years and providing a powerful lighting for a very low electricity consumption.

Fitted with lenses, the LED operate an excellent diffusion of the light on the work surface, thus avoiding any eyestrain.

# **MATERIALS**

Head and base in ABS, Arm in recyclable aluminium

520 lumens

40 years **SOURCE** 

- LED built-in\*: rated power 5,6W
- \* Cannot be replaced
- Driver removable on plug

**SPECTRAL CURVE** 

Eye-safe